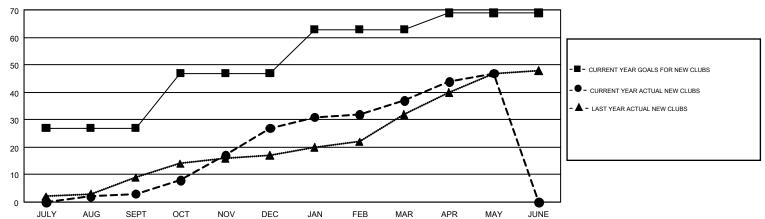

## GOALS AND ACTUAL MEMBERS CUMULATIVE

| DROPPED CLUBS: 24  DROPPED MEMBERS |              | 421 CLUBS OF 576 ADDED 1 OR MORE<br>NEW MEMBERS | GENDER DISTRI<br>MALE<br>FEMALE | BUTION<br>12,273 (77.91%)<br>3,479 (22.09%) |       |
|------------------------------------|--------------|-------------------------------------------------|---------------------------------|---------------------------------------------|-------|
| DECEASED                           | 56           | CLICK HERE FOR CUMULATIVE                       | TOTAL FAMILY UNIT MEMBERS       |                                             | 4,715 |
| CLUB CANCELLED OTHER               | 462<br>1,459 | MEMBERSHIP DATA                                 | FAMILY MEMBERS PAYING HALF 2,53 |                                             | 2,538 |
| TOTAL                              | 1,977        |                                                 |                                 |                                             |       |