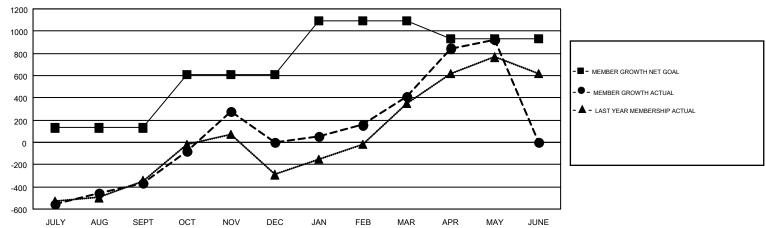

## GOALS AND ACTUAL MEMBERS CUMULATIVE

| DROPPED CLUBS: 24  DROPPED MEMBERS |              | 421 CLUBS OF 576 ADDED 1 OR MORE<br>NEW MEMBERS | GENDER DISTRI<br>MALE<br>FEMALE | BUTION<br>12,273 (77.91%)<br>3,479 (22.09%) |       |
|------------------------------------|--------------|-------------------------------------------------|---------------------------------|---------------------------------------------|-------|
| DECEASED                           | 56           | CLICK HERE FOR CUMULATIVE                       | TOTAL FAMILY UNIT MEMBERS       |                                             | 4,715 |
| CLUB CANCELLED OTHER               | 462<br>1,459 | MEMBERSHIP DATA                                 | FAMILY MEMBERS PAYING HALF 2,53 |                                             | 2,538 |
| TOTAL                              | 1,977        |                                                 |                                 |                                             |       |