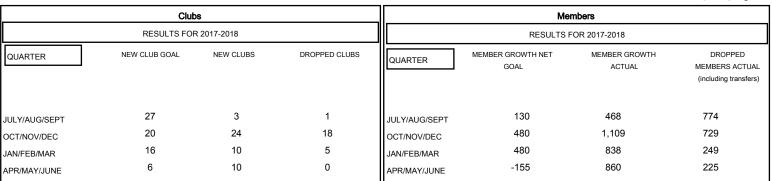

## GMT MONTHLY MEMBERSHIP PROGRESS REPORT

Results as of: 5/31/2018

LOCATION: REP OF SRI LANKA

## Multiple District 306

IT: VASUDEV VALAWALKAR GMT CA 6



## GOALS AND ACTUAL NEW CLUBS CUMULATIVE



## GOALS AND ACTUAL MEMBERS CUMULATIVE



| DROPPED CLUBS: 24  DROPPED MEMBERS |              | 421 CLUBS OF 576 ADDED 1 OR MORE<br>NEW MEMBERS | GENDER DISTRI<br>MALE<br>FEMALE | BUTION<br>12,273 (77.91%)<br>3,479 (22.09%) |       |
|------------------------------------|--------------|-------------------------------------------------|---------------------------------|---------------------------------------------|-------|
| DECEASED                           | 56           | CLICK HERE FOR CUMULATIVE                       | TOTAL FAMILY UNIT MEMBERS       |                                             | 4,715 |
| CLUB CANCELLED OTHER               | 462<br>1,459 | MEMBERSHIP DATA                                 | FAMILY MEMBERS PAYING HALF 2,53